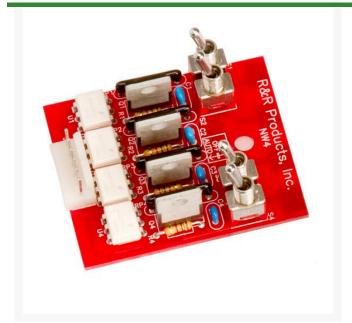

## **Standard 4 Station Triac Module**

RG5000

## **Details**

Direct Replacement Boards. No Tools Needed For Seamless Integration.

Installation: R&R Direct replacement - no additional tools needed for seamless integration. vs. OEM must replace the entire carrier in order to upgrade. Technical Features: R&R boards are equal or better electronic specifications Motorola triac switches. vs. OEM Problematic surface mount architecture. High Quality Switches(On-Off-Auto): R&R Yes. Epoxy sealed and oil lubricated with a limited lifetime warranty. vs OEM utilizes open slide style which are commonly found rusty/frozen and broken. Warranty: R&R 1 Year Warranty vs OEM Standard Parts Warranty.