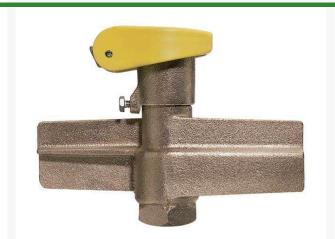

## **Quick Coupling Valve - 1 Yellow Top** RG44RCAR

## **Details**

Lid stays closed by strong positive action spring. High visibility Tuff Top or brass lids available. Constructed of solid red brass for durability, economy, and recyclability. Available with Acme threaded outlet (QB44 Series only) (AT). Wrench flats at base for easy installation. Drain hole in body to minimize debris collection. Chevron-shaped wiper seal to reduce leakage around key while inserted. Flow ranges from 5 - 100 gpm. Handles pressures up to 150 psi. British version available (BS). Five-year warranty.