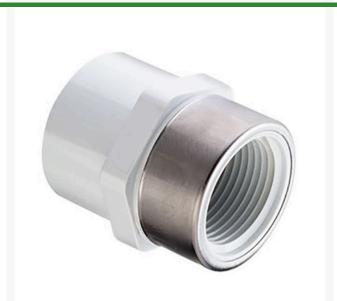

## 4 PVC Female Adapter (Soc x Srfpt) SCH40

RG435040SR

## **Details**

Threaded Brass Insert and Stainless Steel Collar are molded in place as an integral part of each fitting for superior strength. Secondary O-ring seal compensates for expansion and contraction variations between materials. Low profile design accommodates streamline installation. NOT FOR USE WITH COMPRESSED AIR OR GASES