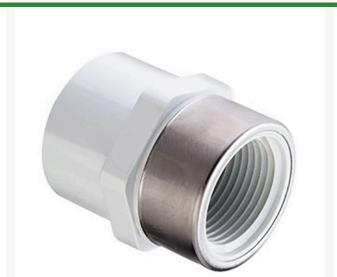

## 2 PVC Female Adapter (Soc x Srfpt) SCH40

RG435020SR

## **Details**

Threaded Brass Insert and Stainless Steel Collar are molded in place as an integral part of each fitting for superior strength. Secondary O-ring seal compensates for expansion and contraction variations between materials. Low profile design accommodates streamline installation. NOT FOR USE WITH COMPRESSED AIR OR GASES

## **Specifications**

ManufacturerSpearsBox Quantity10Fitting Size2

Fitting Type Adapter Grade SCH 40

Package Quantity 1

Savings Volume Buy

**Golfmech Ltd**Hullaghfin Balrath Navan, C15 VOFS 353 87 632 9827