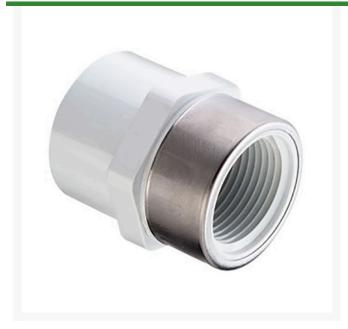

## 1-1/2 PVC Female Adapter (Soc x Srfpt) SCH40

## **Details**

Threaded Brass Insert and Stainless Steel Collar are molded in place as an integral part of each fitting for superior strength. Secondary O-ring seal compensates for expansion and contraction variations between materials. Low profile design accommodates streamline installation. NOT FOR USE WITH COMPRESSED AIR OR GASES