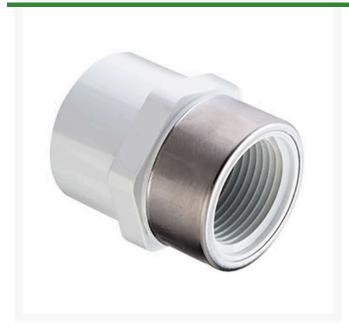

## 1 PVC Female Adapter (Soc x Srfpt) SCH40

## **Details**

Threaded Brass Insert and Stainless Steel Collar are molded in place as an integral part of each fitting for superior strength. Secondary O-ring seal compensates for expansion and contraction variations between materials. Low profile design accommodates streamline installation. NOT FOR USE WITH COMPRESSED AIR OR GASES