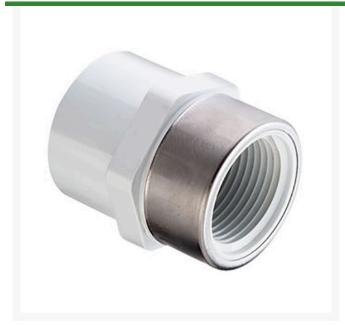

## 3/4 PVC Female Adapter (Soc x Srfpt) SCH40

RG435007SR

## **Details**

Threaded Brass Insert and Stainless Steel Collar are molded in place as an integral part of each fitting for superior strength. Secondary O-ring seal compensates for expansion and contraction variations between materials. Low profile design accommodates streamline installation. NOT FOR USE WITH COMPRESSED AIR OR GASES