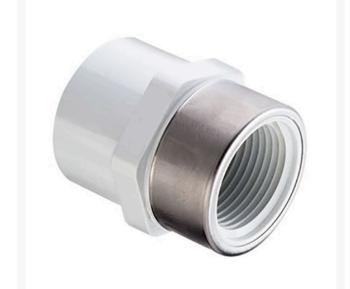

## 3/8 PVC Female Adapter (Soc x Srfpt) SCH40

RG435003SR

## Details

Threaded Brass Insert and Stainless Steel Collar are molded in place as an integral part of each fitting for superior strength. Secondary O-ring seal compensates for expansion and contraction variations between materials. Low profile design accommodates streamline installation. NOT FOR USE WITH COMPRESSED AIR OR GASES