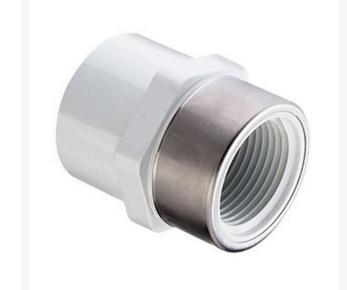

## 1/4 PVC Female Adapter (Soc x Srfpt) SCH40

RG435002SR

## Details

Threaded Brass Insert and Stainless Steel Collar are molded in place as an integral part of each fitting for superior strength. Secondary O-ring seal compensates for expansion and contraction variations between materials. Low profile design accommodates streamline installation. NOT FOR USE WITH COMPRESSED AIR OR GASES