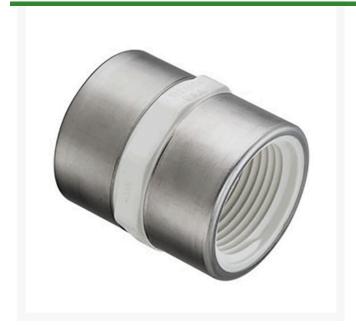

## 2 PVC Thd Coupling (Srfpt) SCH40

RG430020SR

## **Details**

Threaded Brass Insert and Stainless Steel Collar are molded in place as an integral part of each fitting for superior strength. Secondary O-ring seal compensates for expansion and contraction variations between materials. Low profile design accommodates streamline installation. NOT FOR USE WITH COMPRESSED AIR OR GASES

## **Specifications**

ManufacturerSpearsBox Quantity10Fitting Size2

Fitting Type Coupling Grade SCH 40

Package Quantity 1

Savings Volume Buy

**Golfmech Ltd**Hullaghfin Balrath Navan, C15 VOFS 353 87 632 9827