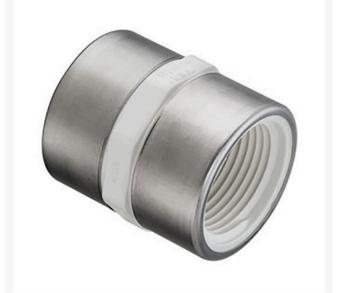

## 3/4 PVC Coupling (Srfpt) SCH40

RG430007SR

## Details

Threaded Brass Insert and Stainless Steel Collar are molded in place as an integral part of each fitting for superior strength. Secondary O-ring seal compensates for expansion and contraction variations between materials. Low profile design accommodates streamline installation. NOT FOR USE WITH COMPRESSED AIR OR GASES