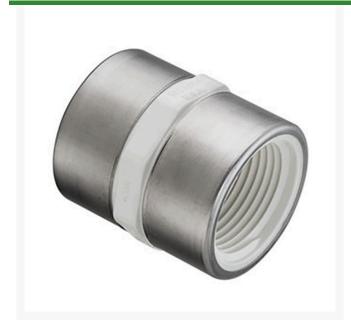

## 1/2 PVC Coupling (Srfpt) SCH40

RG430005SR

## **Details**

Threaded Brass Insert and Stainless Steel Collar are molded in place as an integral part of each fitting for superior strength. Secondary O-ring seal compensates for expansion and contraction variations between materials. Low profile design accommodates streamline installation. NOT FOR USE WITH COMPRESSED AIR OR GASES

## **Specifications**

Manufacturer Spears
Box Quantity 25
Fitting Size 1/2
Fitting Type Coupling

Fitting Type Coupling Grade SCH 40

Package Quantity 1

Savings Volume Buy

**Golfmech Ltd**Hullaghfin Balrath Navan, C15 VOFS 353 87 632 9827