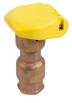

## Rain Bird Brass Quick Coupling Valve 1-PIECE Body - 3/4" w/Yellow Cover RG3RC

## **Details**

Industrial-strength brass quick-coupling valves for convenient water access in potable and non-potable systems. Rugged, red brass construction for long life and reliable performance. Reliable operation with strong corrosion-resistant stainless steel spring.