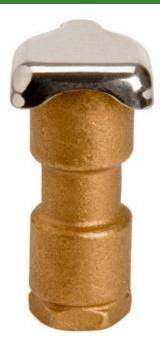

## Rain Bird Brass Quick Coupling Valve 1-PIECE Body - 3/4" w/Yellow Cover RG3RC

## **Details**

Industrial-strength brass quick-coupling valves for convenient water access in potable and non-potable systems. Rugged, red brass construction for long life and reliable performance. Reliable operation with strong corrosion-resistant stainless steel spring.