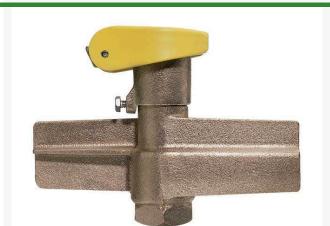

## **Quick Coupling Valve - 3/4 Yellow Top** RG3LRCAR

## **Details**

Lid stays closed by strong positive action spring. High visibility Tuff Top or brass lids available. Constructed of solid red brass for durability, economy, and recyclability. Available with Acme threaded outlet (QB44 Series only) (AT). Wrench flats at base for easy installation. Drain hole in body to minimize debris collection. Chevron-shaped wiper seal to reduce leakage around key while inserted. Flow ranges from 5 - 100 gpm. Handles pressures up to 150 psi. British version available (BS). Five-year warranty.