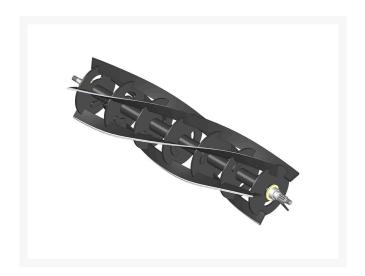

#### **Details**

R&R Reel blades are manufactured from high carbon-boron alloy steel and then hardened to RC46-49 to match the temper of our bedknives and original equipment bedknives. All R&R Reels are cylindrically ground on bearing surfaces and then relief ground. Reels are then precision computer balanced for extended bearing and reel life. R&R Products Reels are guaranteed against defects in material and workmanship for the life of the reel under normal use.

- High Carbon-Boron Alloy Steel
- Cylindrically Ground on Bearing Surfaces
- Precision Computer Balanced