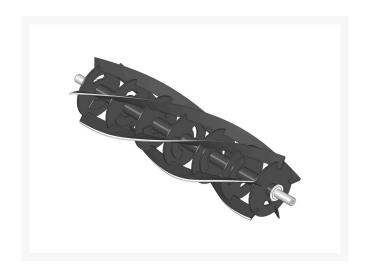

## **Details**

R&R Reel blades are manufactured from high carbon-boron alloy steel and then hardened to RC46-49 to match the temper of our bedknives and original equipment bedknives. All R&R Reels are cylindrically ground on bearing surfaces and then relief ground. Reels are then precision computer balanced for extended bearing and reel life. R&R Products Reels are guaranteed against defects in material and workmanship for the life of the reel under normal use.

- High Carbon-Boron Alloy Steel
- Cylindrically Ground on Bearing Surfaces
- Precision Computer Balanced

Replaces

Toro 11-5519

**Specifications** 

Manufacturer R&R Products

**Fits Models** 

Toro Reelmaster 350-D