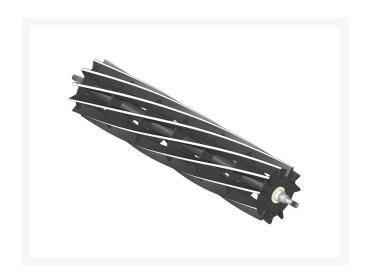

#### **Details**

R&R Reel blades are manufactured from high carbon-boron alloy steel and then hardened to RC46-49 to match the temper of our bedknives and original equipment bedknives. All R&R Reels are cylindrically ground on bearing surfaces and then relief ground. Reels are then precision computer balanced for extended bearing and reel life. R&R Products Reels are guaranteed against defects in material and workmanship for the life of the reel under normal use.

- High Carbon-Boron Alloy Steel
- Cylindrically Ground on Bearing Surfaces
- Precision Computer Balanced