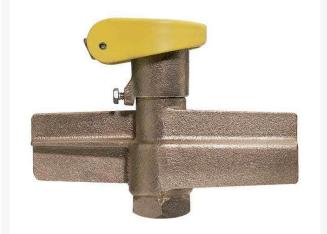

## **Quick Coupling Valve - 3/4 Purple Top**

## **Details**

Lid stays closed by strong positive action spring. High visibility Tuff Top or brass lids available. Constructed of solid red brass for durability, economy, and recyclability. Available with Acme threaded outlet (QB44 Series only) (AT). Wrench flats at base for easy installation. Drain hole in body to minimize debris collection. Chevron-shaped wiper seal to reduce leakage around key while inserted. Flow ranges from 5 - 100 gpm. Handles pressures up to 150 psi. British version available (BS). Five-year warranty.