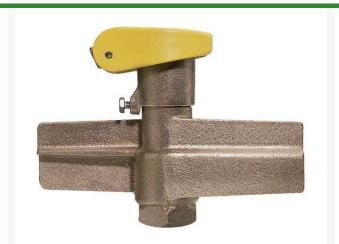

## **Quick Coupling Valve - 3/4 Yellow Top** RG33LRCAR

## **Details**

Lid stays closed by strong positive action spring. High visibility Tuff Top or brass lids available. Constructed of solid red brass for durability, economy, and recyclability. Available with Acme threaded outlet (QB44 Series only) (AT). Wrench flats at base for easy installation. Drain hole in body to minimize debris collection. Chevron-shaped wiper seal to reduce leakage around key while inserted. Flow ranges from 5 - 100 gpm. Handles pressures up to 150 psi. British version available (BS). Five-year warranty.