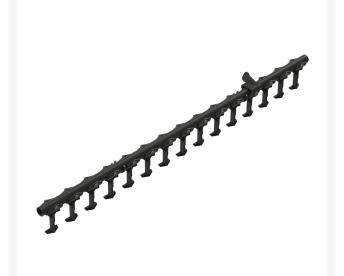

# Mid-Mount Weeder Toolbar

R08732

### Details

The Mid-Mount Weeder Toolbar is designed with 15 cultivation-style tines to remove weeds and grass from unwanted areas before raking or to level sand eliminating washboarding. Use with R08731G (Green) or R08731 (Red) Mid-Mount Toolbar.

- Removes unwanted weeds and grass
- Use to level sand elimating bumps or washboarding
- Use with Mid-Mount Toolbar System