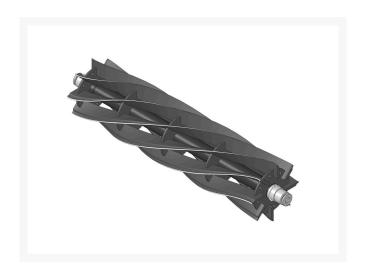

# Reel - 8 Blade 22x5

R108-9071

#### **Details**

R&R Reel blades are manufactured from high carbon-boron alloy steel and then hardened to RC46-49 to match the temper of our bedknives and original equipment bedknives. All R&R Reels are cylindrically ground on bearing surfaces and then relief ground. Reels are then precision computer balanced for extended bearing and reel life. R&R Products Reels are guaranteed against defects in material and workmanship for the life of the reel under normal use.

- High Carbon-Boron Alloy Steel
- Cylindrically Ground on Bearing Surfaces
- Precision Computer Balanced

# **Specifications**

Manufacturer R&R Products
Reel Blades 8 Blade
Reel Diameter 5 in
Reel Length 22 in