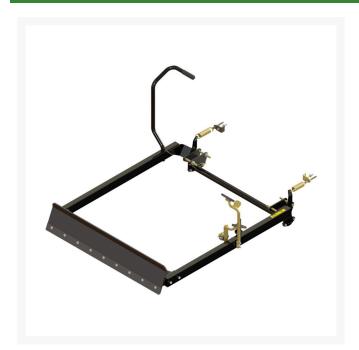

# Front Manual Blade Attachment R08714

#### Details

Uneven areas are easily leveled with the Manual Front Blade attachment. Designed with a spring-assisted steel blade to easily raise and lower, an additional foot lever to apply greater down pressure and a lock to secure in place.

Please note: Due to excessive air freight charges, this item will be shipped ground freight.

- Easily level uneven areas
- Spring assisted steel blade to easily raise and lower