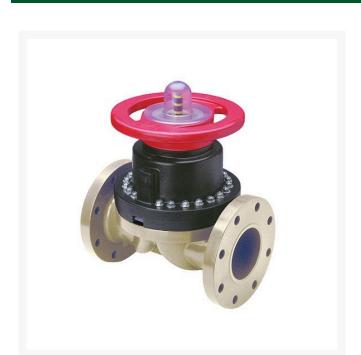

## **Details**

This full-featured valve is engineered to provide accurate throttling control and shutoff for industrial, chemical and water treatment applications. Weir type design eliminates entrapped fluids in valve and is excellent for handling liquids with suspended solids, viscous fluids and slurries. Available in PVC, CPVC and Glass Filled Polypropylene with a variety of Diaphragm material options. PVC & CPVC 1/2" - 2" valves with Flanged Body, Spigot Body or True Union style Socket & Thread ends or Optional Special Reinforced (SR) Threads, and sizes 2-1/2" - 8" with Flanged Body. Polypropylene 1/2" - 2" valves with True Union style Special Reinforced (SR) Threaded ends and sizes 2-1/2" - 8" with Flanged Body.

## **Specifications**

Manufacturer Spears
Fitting Size 2-1/2
Seal Type Viton

**Golfmech Ltd**Hullaghfin Balrath Navan, C15 VOFS
353 87 632 9827

https://golfmech.rrproducts.com/