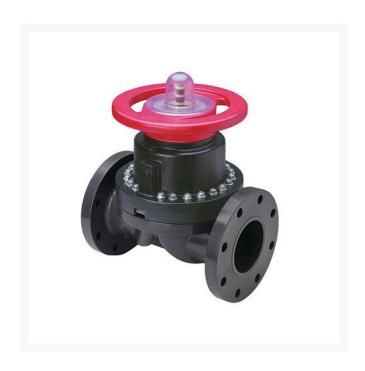

## **Details**

This full-featured PVC valve is engineered to provide accurate throttling control and shutoff for industrial, chemical and water treatment applications. Weirtype design eliminates entrapped fluids in valve and is excellent for handling liquids with suspended solids, viscous fluids and slurries. Available with a variety of Diaphragm material options. Easy-grip, high-impact polypropylene handwheel. Built-in, clear-view position indicator. Stainless steel external hardware.

## **Specifications**

Manufacturer Spears
Fitting Size 2-1/2
Seal Type Viton