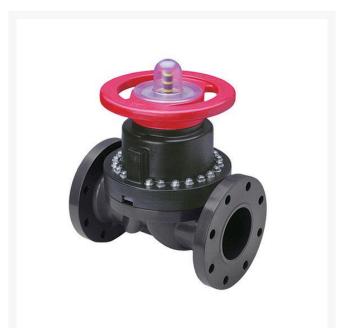

## 2 PVC/Vtf Lined Dphgm Valve Flg

RG2793VT020

## Details

This full-featured PVC valve is engineered to provide accurate throttling control and shutoff for industrial, chemical and water treatment applications. Weirtype design eliminates entrapped fluids in valve and is excellent for handling liquids with suspended solids, viscous fluids and slurries. Available with a variety of Diaphragm material options. Easy-grip, high-impact polypropylene handwheel. Built-in, clear-view position indicator. Stainless steel external hardware.

## Specifications

| Manufacturer | Spears |
|--------------|--------|
| Fitting Size | 2      |
| Seal Type    | Viton  |