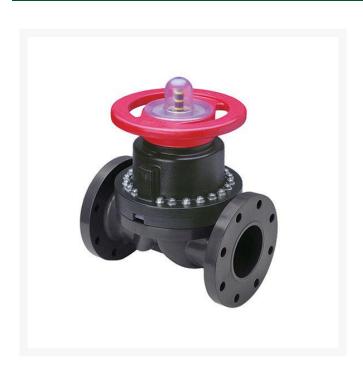

## **1-1/2 PVC/Vtf Line Dphgm Valve Flg** RG2793VT015

## **Details**

This full-featured PVC valve is engineered to provide accurate throttling control and shutoff for industrial, chemical and water treatment applications. Weirtype design eliminates entrapped fluids in valve and is excellent for handling liquids with suspended solids, viscous fluids and slurries. Available with a variety of Diaphragm material options. Easy-grip, high-impact polypropylene handwheel. Built-in, clear-view position indicator. Stainless steel external hardware.

## **Specifications**

Manufacturer Spears
Fitting Size 1-1/2
Seal Type Viton