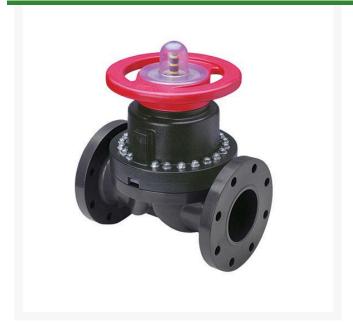

## 1 PVC/Vtf Line Dphgm Valve Flg

RG2793VT010

## **Details**

This full-featured PVC valve is engineered to provide accurate throttling control and shutoff for industrial, chemical and water treatment applications. Weirtype design eliminates entrapped fluids in valve and is excellent for handling liquids with suspended solids, viscous fluids and slurries. Available with a variety of Diaphragm material options. Easy-grip, high-impact polypropylene handwheel. Built-in, clear-view position indicator. Stainless steel external hardware.

## **Specifications**

Manufacturer Spears
Fitting Size 1
Seal Type Viton

**Golfmech Ltd**Hullaghfin Balrath Navan, C15 VOFS 353 87 632 9827

https://golfmech.rrproducts.com/