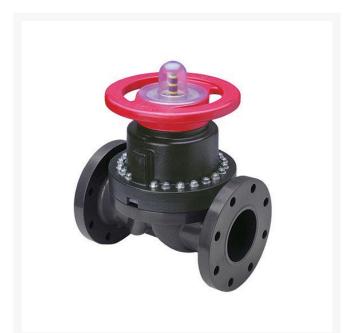

## 3/4 PVC/Vtf Line Dphgm Valve Flg

RG2793VT007

## Details

This full-featured PVC valve is engineered to provide accurate throttling control and shutoff for industrial, chemical and water treatment applications. Weirtype design eliminates entrapped fluids in valve and is excellent for handling liquids with suspended solids, viscous fluids and slurries. Available with a variety of Diaphragm material options. Easy-grip, high-impact polypropylene handwheel. Built-in, clear-view position indicator. Stainless steel external hardware.

Specifications

Manufacturer Seal Type Spears Viton