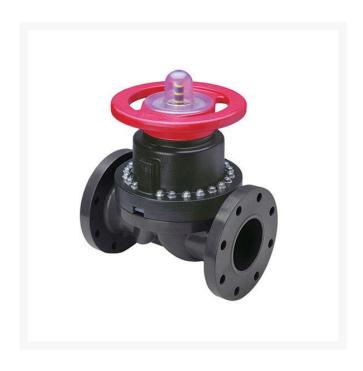

## **Details**

This full-featured PVC valve is engineered to provide accurate throttling control and shutoff for industrial, chemical and water treatment applications. Weirtype design eliminates entrapped fluids in valve and is excellent for handling liquids with suspended solids, viscous fluids and slurries. Available with a variety of Diaphragm material options. Easy-grip, high-impact polypropylene handwheel. Built-in, clear-view position indicator. Stainless steel external hardware.