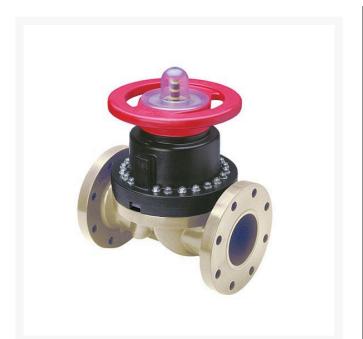

## 3 Gfpp/Ptfe Dphgm Valve Flg

RG2793T030P

## Details

This full-featured valve is engineered to provide accurate throttling control and shutoff for industrial, chemical and water treatment applications. Weir type design eliminates entrapped fluids in valve and is excellent for handling liquids with suspended solids, viscous fluids and slurries. Available in PVC, CPVC and Glass Filled Polypropylene with a variety of Diaphragm material options. PVC & CPVC 1/2" - 2" valves with Flanged Body, Spigot Body or True Union style Socket & Thread ends or Optional Special Reinforced (SR) Threads, and sizes 2-1/2" - 8" with Flanged Body. Polypropylene 1/2" - 2" valves with True Union style Special Reinforced (SR) Threaded ends and sizes 2-1/2" - 8" with Flanged Body.