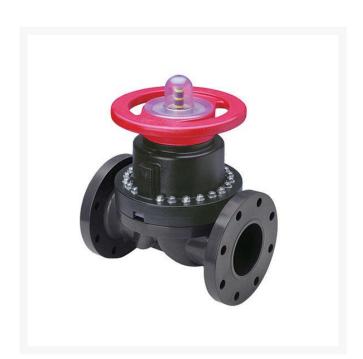

## **2-1/2 PVC/Ptfe Dphgm Valve Flg** RG2793T025

## **Details**

This full-featured PVC valve is engineered to provide accurate throttling control and shutoff for industrial, chemical and water treatment applications. Weirtype design eliminates entrapped fluids in valve and is excellent for handling liquids with suspended solids, viscous fluids and slurries. Available with a variety of Diaphragm material options. Easy-grip, high-impact polypropylene handwheel. Built-in, clear-view position indicator. Stainless steel external hardware.

## **Specifications**

Manufacturer Spears Fitting Size 2-1/2 Seal Type EPDM