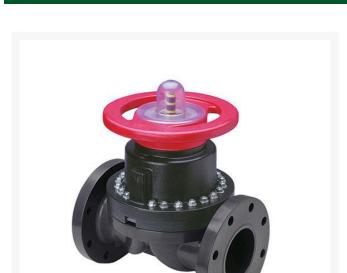

## **2 PVC/Ptfe Lined Dphgm Valve Flg** RG2793T020

## **Details**

This full-featured PVC valve is engineered to provide accurate throttling control and shutoff for industrial, chemical and water treatment applications. Weirtype design eliminates entrapped fluids in valve and is excellent for handling liquids with suspended solids, viscous fluids and slurries. Available with a variety of Diaphragm material options. Easy-grip, high-impact polypropylene handwheel. Built-in, clear-view position indicator. Stainless steel external hardware.

## **Specifications**

Manufacturer Spears
Fitting Size 2
Seal Type EPDM

**Golfmech Ltd**Hullaghfin Balrath Navan, C15 VOFS 353 87 632 9827