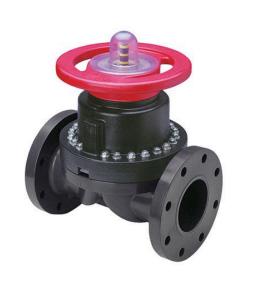

## Details

This full-featured PVC valve is engineered to provide accurate throttling control and shutoff for industrial, chemical and water treatment applications. Weirtype design eliminates entrapped fluids in valve and is excellent for handling liquids with suspended solids, viscous fluids and slurries. Available with a variety of Diaphragm material options. Easy-grip, high-impact polypropylene handwheel. Built-in, clear-view position indicator. Stainless steel external hardware.