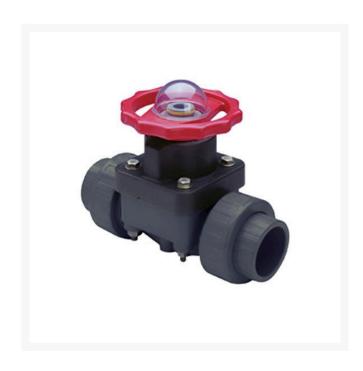

## 1/2 PVC Ptfe Diaphragm Valve Viton

RG2739T005

## **Details**

This full-featured valve is engineered to provide accurate throttling control and shutoff for industrial, chemical and water treatment applications. Weir type design eliminates entrapped fluids in valve and is excellent for handling liquids with suspended solids, viscous fluids and slurries. Available in PVC, CPVC and Glass Filled Polypropylene with a variety of Diaphragm material options. PVC & CPVC 1/2" - 2" valves with Flanged Body, Spigot Body or True Union style Socket & Thread ends or Optional Special Reinforced (SR) Threads, and sizes 2-1/2" - 8" with Flanged Body. Polypropylene 1/2" - 2" valves with True Union style Special Reinforced (SR) Threaded ends and sizes 2-1/2" - 8" with Flanged Body. Pressure Rating @ 73F (23C), Water 1/2" - 2"235 psi 1/2" - 4" Flanged & Valves w/PTFE Diaphragms 150 psi 6"100 psi 8"75 psi Maximum Service Temperature PVC = 140F (60C) CPVC = 200F (93C) PP = 180F (82C) Temperature/Pressure De-ratings Apply. No Lubricants in Media Contact Area.