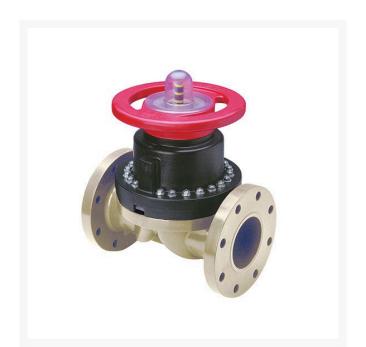

## 2-1/2 Gfpp Dphgm Valve Flg Viton

RG2733025P

## Details

This full-featured valve is engineered to provide accurate throttling control and shutoff for industrial, chemical and water treatment applications. Weir type design eliminates entrapped fluids in valve and is excellent for handling liquids with suspended solids, viscous fluids and slurries. Available in PVC, CPVC and Glass Filled Polypropylene with a variety of Diaphragm material options. PVC & CPVC 1/2" - 2" valves with Flanged Body, Spigot Body or True Union style Socket & Thread ends or Optional Special Reinforced (SR) Threads, and sizes 2-1/2" - 8" with Flanged Body. Polypropylene 1/2" - 2" valves with True Union style Special Reinforced (SR) Threaded ends and sizes 2-1/2" - 8" with Flanged Body.

## **Specifications**

| Manufacturer   | Spears    |
|----------------|-----------|
| Manufacturer's | 2733-025P |
| Model No       |           |
| Fitting Size   | 2-1/2     |
| Seal Type      | Viton     |