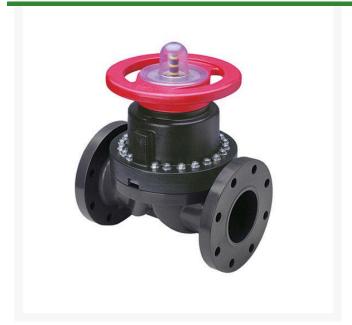

## **Details**

This full-featured PVC valve is engineered to provide accurate throttling control and shutoff for industrial, chemical and water treatment applications. Weirtype design eliminates entrapped fluids in valve and is excellent for handling liquids with suspended solids, viscous fluids and slurries. Available with a variety of Diaphragm material options. Easy-grip, high-impact polypropylene handwheel. Built-in, clear-view position indicator. Stainless steel external hardware.

## **Specifications**

Manufacturer Spears
Fitting Size 1-1/2
Seal Type Viton