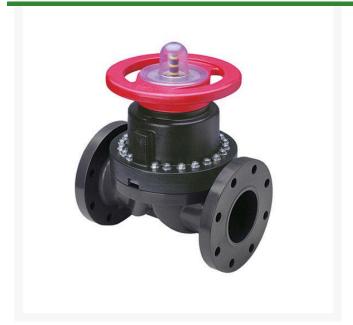

## **Details**

This full-featured PVC valve is engineered to provide accurate throttling control and shutoff for industrial, chemical and water treatment applications. Weirtype design eliminates entrapped fluids in valve and is excellent for handling liquids with suspended solids, viscous fluids and slurries. Available with a variety of Diaphragm material options. Easy-grip, high-impact polypropylene handwheel. Built-in, clear-view position indicator. Stainless steel external hardware.

## **Specifications**

Manufacturer Spears Seal Type Viton