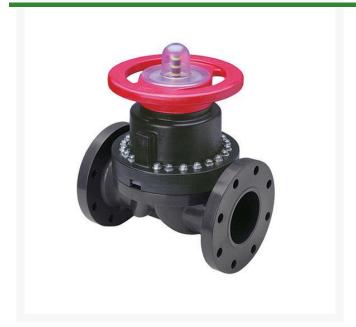

## 1 PVC Dphgm Valve Flg w/Viton

## **Details**

This full-featured PVC valve is engineered to provide accurate throttling control and shutoff for industrial, chemical and water treatment applications. Weirtype design eliminates entrapped fluids in valve and is excellent for handling liquids with suspended solids, viscous fluids and slurries. Available with a variety of Diaphragm material options. Easy-grip, high-impact polypropylene handwheel. Built-in, clear-view position indicator. Stainless steel external hardware.

## **Specifications**

Manufacturer Spears
Fitting Size 1
Seal Type Viton

**Golfmech Ltd**Hullaghfin Balrath Navan, C15 VOFS 353 87 632 9827

https://golfmech.rrproducts.com/