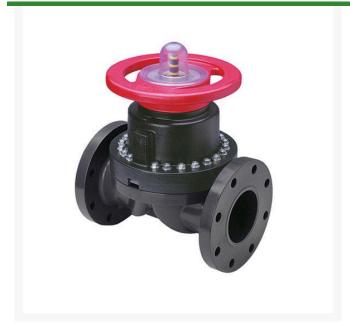

## 1/2 PVC Diaphragm Valve Flg w/Viton

RG2733005

## **Details**

This full-featured PVC valve is engineered to provide accurate throttling control and shutoff for industrial, chemical and water treatment applications. Weirtype design eliminates entrapped fluids in valve and is excellent for handling liquids with suspended solids, viscous fluids and slurries. Available with a variety of Diaphragm material options. Easy-grip, high-impact polypropylene handwheel. Built-in, clear-view position indicator. Stainless steel external hardware.

## **Specifications**

Manufacturer Spears
Fitting Size 1/2
Seal Type Viton