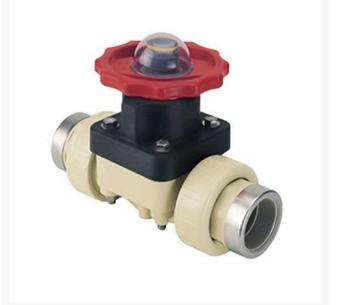

## **1 Gfpp Vtf Dphgm Valve Viton w/SS R** RG2731VT010PSR

## Details

This full-featured valve is engineered to provide accurate throttling control and shutoff for industrial, chemical and water treatment applications. Weir type design eliminates entrapped fluids in valve and is excellent for handling liquids with suspended solids, viscous fluids and slurries. Available in PVC, CPVC and Glass Filled Polypropylene with a variety of Diaphragm material options. PVC & CPVC 1/2" - 2" valves with Flanged Body, Spigot Body or True Union style Socket & Thread ends or Optional Special Reinforced (SR) Threads, and sizes 2-1/2" - 8" with Flanged Body. Polypropylene 1/2" - 2" valves with True Union style Special Reinforced (SR) Threaded ends and sizes 2-1/2" - 8" with Flanged Body.

## Specifications

Manufacturer Fitting Size Seal Type Spears 1 Viton