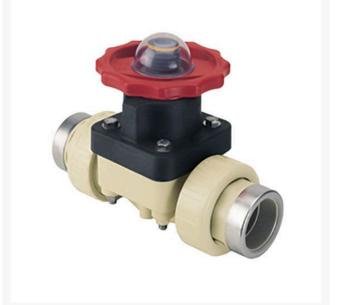

## **1/2 Gfpp Vtf Dphgm Valve Viton w/SS** RG2731VT005PSR

## Details

This full-featured valve is engineered to provide accurate throttling control and shutoff for industrial, chemical and water treatment applications. Weir type design eliminates entrapped fluids in valve and is excellent for handling liquids with suspended solids, viscous fluids and slurries. Available in PVC, CPVC and Glass Filled Polypropylene with a variety of Diaphragm material options. PVC & CPVC 1/2" - 2" valves with Flanged Body, Spigot Body or True Union style Socket & Thread ends or Optional Special Reinforced (SR) Threads, and sizes 2-1/2" - 8" with Flanged Body. Polypropylene 1/2" - 2" valves with True Union style Special Reinforced (SR) Threaded ends and sizes 2-1/2" - 8" with Flanged Body.

## **Specifications**

| Manufacturer |  |
|--------------|--|
| Fitting Size |  |
| Seal Type    |  |

Spears 1/2 Viton