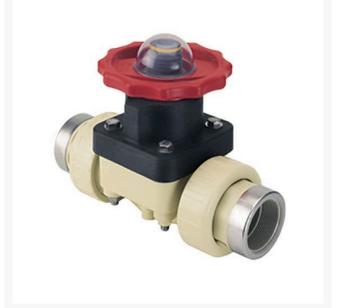

## 1/2 Gfpp Dphgm Valve Viton w/SS Rng RG2731005PSR

## Details

This full-featured valve is engineered to provide accurate throttling control and shutoff for industrial, chemical and water treatment applications. Weir type design eliminates entrapped fluids in valve and is excellent for handling liquids with suspended solids, viscous fluids and slurries. Available in PVC, CPVC and Glass Filled Polypropylene with a variety of Diaphragm material options. PVC & CPVC 1/2" - 2" valves with Flanged Body, Spigot Body or True Union style Socket & Thread ends or Optional Special Reinforced (SR) Threads, and sizes 2-1/2" - 8" with Flanged Body. Polypropylene 1/2" - 2" valves with True Union style Special Reinforced (SR) Threaded ends and sizes 2-1/2" - 8" with Flanged Body.