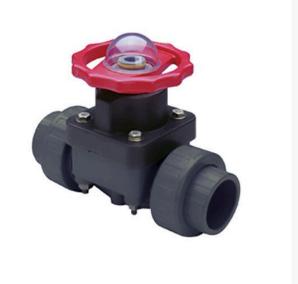

## Details

This full-featured valve is engineered to provide accurate throttling control and shutoff for industrial, chemical and water treatment applications. Weir type design eliminates entrapped fluids in valve and is excellent for handling liquids with suspended solids, viscous fluids and slurries. Available in PVC, CPVC and Glass Filled Polypropylene with a variety of Diaphragm material options. PVC & CPVC 1/2" - 2" valves with Flanged Body, Spigot Body or True Union style Socket & Thread ends or Optional Special Reinforced (SR) Threads, and sizes 2-1/2" - 8" with Flanged Body. Polypropylene 1/2" - 2" valves with True Union style Special Reinforced (SR) Threaded ends and sizes 2-1/2" - 8" with Flanged Body. Pressure Rating @ 73F (23C), Water 1/2" -2"235 psi 1/2" - 4" Flanged & Valves w/PTFE Diaphragms 150 psi 6"100 psi 8"75 psi Maximum Service Temperature PVC = 140F (60C) CPVC = 200F (93C) PP = 180F (82C) Temperature/Pressure Deratings Apply. No Lubricants in Media Contact Area.