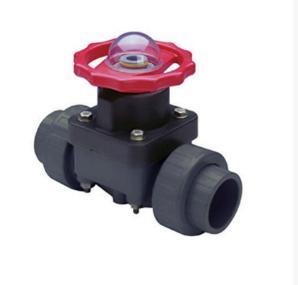

## 1-1/2 PVC Diaphragm Valve EPDM

## Details

This full-featured valve is engineered to provide accurate throttling control and shutoff for industrial, chemical and water treatment applications. Weir type design eliminates entrapped fluids in valve and is excellent for handling liquids with suspended solids, viscous fluids and slurries. Available in PVC, CPVC and Glass Filled Polypropylene with a variety of Diaphragm material options. PVC & CPVC 1/2" - 2" valves with Flanged Body, Spigot Body or True Union style Socket & Thread ends or Optional Special Reinforced (SR) Threads, and sizes 2-1/2" - 8" with Flanged Body. Polypropylene 1/2" - 2" valves with True Union style Special Reinforced (SR) Threaded ends and sizes 2-1/2" - 8" with Flanged Body. Pressure Rating @ 73F (23C), Water 1/2" -2"235 psi 1/2" - 4" Flanged & Valves w/PTFE Diaphragms 150 psi 6"100 psi 8"75 psi Maximum Service Temperature PVC = 140F (60C) CPVC = 200F (93C) PP = 180F (82C) Temperature/Pressure Deratings Apply. No Lubricants in Media Contact Area.

## **Specifications**

Manufacturer Fitting Size Seal Type Spears 1-1/2 EPDM