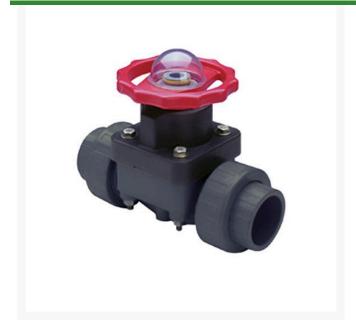

## 1 PVC Diaphragm Valve EPDM

RG2729010

## **Details**

This full-featured valve is engineered to provide accurate throttling control and shutoff for industrial, chemical and water treatment applications. Weir type design eliminates entrapped fluids in valve and is excellent for handling liquids with suspended solids, viscous fluids and slurries. Available in PVC, CPVC and Glass Filled Polypropylene with a variety of Diaphragm material options. PVC & CPVC 1/2" - 2" valves with Flanged Body, Spigot Body or True Union style Socket & Thread ends or Optional Special Reinforced (SR) Threads, and sizes 2-1/2" - 8" with Flanged Body. Polypropylene 1/2" - 2" valves with True Union style Special Reinforced (SR) Threaded ends and sizes 2-1/2" - 8" with Flanged Body. Pressure Rating @ 73F (23C), Water 1/2" -2"235 psi 1/2" - 4" Flanged & Valves w/PTFE Diaphragms 150 psi 6"100 psi 8"75 psi Maximum Service Temperature PVC = 140F (60C) CPVC = 200F (93C) PP = 180F (82C) Temperature/Pressure Deratings Apply. No Lubricants in Media Contact Area.

## **Specifications**

Manufacturer Spears
Fitting Size 1
Seal Type EPDM

**Golfmech Ltd**Hullaghfin Balrath Navan, C15 VOFS
353 87 632 9827

https://golfmech.rrproducts.com/