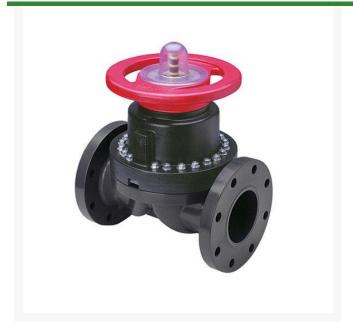

## **4 PVC Dphgm Valve Flg EPDM**

## **Details**

This full-featured PVC valve is engineered to provide accurate throttling control and shutoff for industrial, chemical and water treatment applications. Weirtype design eliminates entrapped fluids in valve and is excellent for handling liquids with suspended solids, viscous fluids and slurries. Available with a variety of Diaphragm material options. Easy-grip, high-impact polypropylene handwheel. Built-in, clear-view position indicator. Stainless steel external hardware.

## **Specifications**

Manufacturer Spears Seal Type EPDM