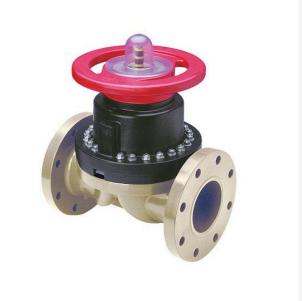

## **3 Gfpp Dphgm Valve Flg EPDM**

RG2723030P

## Details

This full-featured valve is engineered to provide accurate throttling control and shutoff for industrial, chemical and water treatment applications. Weir type design eliminates entrapped fluids in valve and is excellent for handling liquids with suspended solids, viscous fluids and slurries. Available in PVC, CPVC and Glass Filled Polypropylene with a variety of Diaphragm material options. PVC & CPVC 1/2" - 2" valves with Flanged Body, Spigot Body or True Union style Socket & Thread ends or Optional Special Reinforced (SR) Threads, and sizes 2-1/2" - 8" with Flanged Body. Polypropylene 1/2" - 2" valves with True Union style Special Reinforced (SR) Threaded ends and sizes 2-1/2" - 8" with Flanged Body.