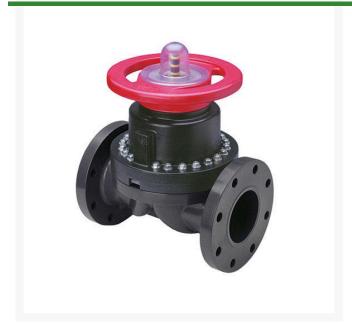

## **3 PVC Dphgm Valve Flg EPDM**

RG2723030

## **Details**

This full-featured PVC valve is engineered to provide accurate throttling control and shutoff for industrial, chemical and water treatment applications. Weirtype design eliminates entrapped fluids in valve and is excellent for handling liquids with suspended solids, viscous fluids and slurries. Available with a variety of Diaphragm material options. Easy-grip, high-impact polypropylene handwheel. Built-in, clear-view position indicator. Stainless steel external hardware.

## **Specifications**

Manufacturer Spears
Fitting Size 3
Seal Type EPDM

**Golfmech Ltd**Hullaghfin Balrath Navan, C15 VOFS 353 87 632 9827

https://golfmech.rrproducts.com/