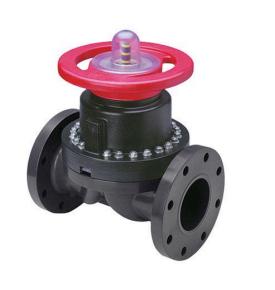

## 2 PVC Dphgm Valve Flg w/EPDM

RG2723020

## Details

This full-featured PVC valve is engineered to provide accurate throttling control and shutoff for industrial, chemical and water treatment applications. Weirtype design eliminates entrapped fluids in valve and is excellent for handling liquids with suspended solids, viscous fluids and slurries. Available with a variety of Diaphragm material options. Easy-grip, high-impact polypropylene handwheel. Built-in, clear-view position indicator. Stainless steel external hardware.