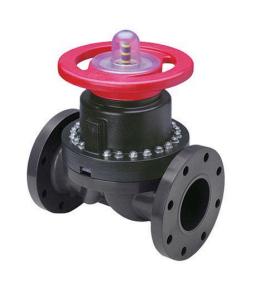

## 1-1/2 PVC Dphgm Valve Flg w/EPDM

RG2723015

## Details

This full-featured PVC valve is engineered to provide accurate throttling control and shutoff for industrial, chemical and water treatment applications. Weirtype design eliminates entrapped fluids in valve and is excellent for handling liquids with suspended solids, viscous fluids and slurries. Available with a variety of Diaphragm material options. Easy-grip, high-impact polypropylene handwheel. Built-in, clear-view position indicator. Stainless steel external hardware.

## Specifications

| Spears |
|--------|
| 1-1/2  |
| EPDM   |
|        |